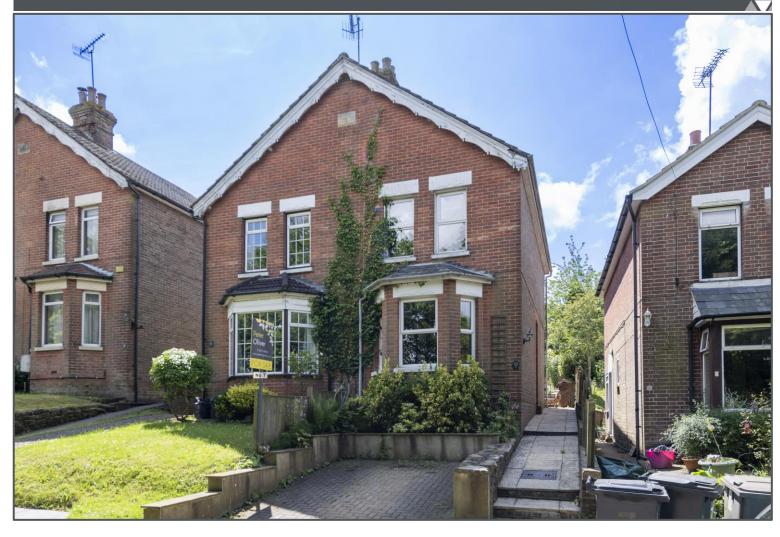

## Mottins Hill, Crowborough, TN6 3SE

Off Road Parking

0.2 Miles to Mainline Station

Extensive, Well Maintained Garden

**EPC RATING** 

Current: 55 | D Potential: 74 | C Guide Price: £350,000 - £365,000

## Mottins Hill, Crowborough, TN6 3SE

This is a beautiful example of a character cottage within minutes of local amenities and the Sussex countryside. The house is situated on a lovely, quiet, semi-rural road with easy access to countryside walks. Close to the local shops and services including Crowborough's mainline train station which is a few minutes' walk away. The house itself is impressive with character features including a working open fireplace in the lounge and exposed wooden floors. Each room is a great size with a separate lounge and dining room, and two double bedrooms. The kitchen was fully replaced in 2021 including the addition of granite worktops, and has cleverly used the space to ensure there is room for a full-size dishwasher, washing machine and tumble dryer. The garden, which benefits from plenty of sunlight throughout the day, is a real feature. Larger than you might expect and beautifully presented making it a space you'll be keen to show off! A new patio area was built in 2020, ideal for garden entertaining, and a shed and greenhouse are tucked away at the rear of the garden. The property also benefits from a driveway at the front of the property. The property would have originally been three bedrooms, but the bathroom has been moved upstairs, providing a spacious bathroom. This is a property you must come and see for yourselves to fully appreciate!