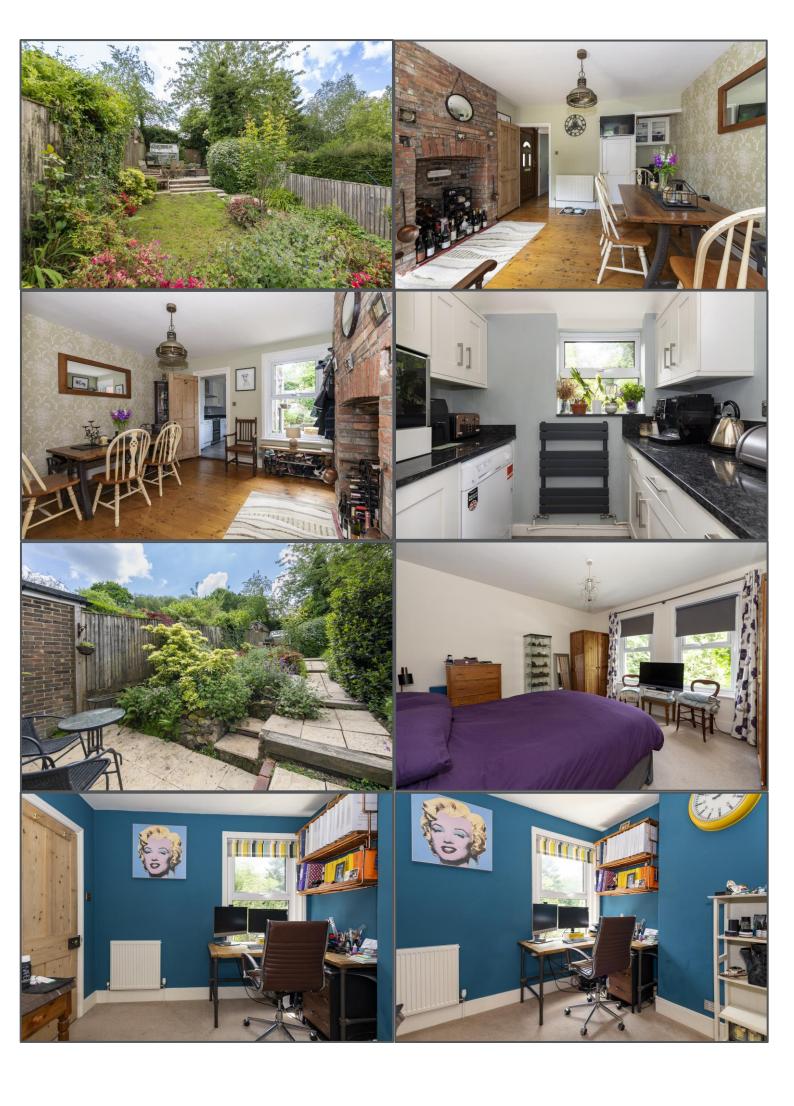

## Mottins Hill, Crowborough, TN6 3SE

This is a beautiful example of a character cottage within minutes of local amenities and the Sussex countryside. The house is situated on a lovely, quiet, semi-rural road with easy access to countryside walks. Close to the local shops and services including Crowborough's mainline train station which is a few minutes' walk away. The house itself is impressive with character features including a working open fireplace in the lounge and exposed wooden floors. Each room is a great size with a separate lounge and dining room, and two double bedrooms. The kitchen was fully replaced in 2021 including the addition of granite worktops, and has cleverly used the space to ensure there is room for a full-size dishwasher, washing machine and tumble dryer. The garden, which benefits from plenty of sunlight throughout the day, is a real feature. Larger than you might expect and beautifully presented making it a space you'll be keen to show off! A new patio area was built in 2020, ideal for garden entertaining, and a shed and greenhouse are tucked away at the rear of the garden. The property also benefits from a driveway at the front of the property. The property would have originally been three bedrooms, but the bathroom has been moved upstairs, providing a spacious bathroom. This is a property you must come and see for yourselves to fully appreciate!