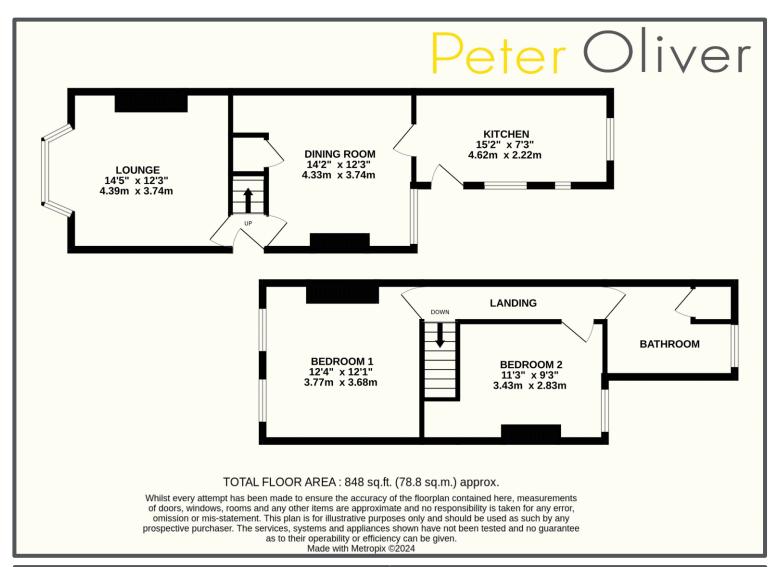

## Mottins Hill, Crowborough, TN6 3SE

This is a beautiful example of a character cottage within minutes of local amenities and the Sussex countryside. The house is situated on a lovely, quiet, semi-rural road with easy access to countryside walks. Close to the local shops and services including Crowborough's mainline train station which is a few minutes' walk away. The house itself is impressive with character features including a working open fireplace in the lounge and exposed wooden floors. Each room is a great size with a separate lounge and dining room, and two double bedrooms. The kitchen was fully replaced in 2021 including the addition of granite worktops, and has cleverly used the space to ensure there is room for a full-size dishwasher, washing machine and tumble dryer. The garden, which benefits from plenty of sunlight throughout the day, is a real feature. Larger than you might expect and beautifully presented making it a space you'll be keen to show off! A new patio area was built in 2020, ideal for garden entertaining, and a shed and greenhouse are tucked away at the rear of the garden. The property also benefits from a driveway at the front of the property. The property would have originally been three bedrooms, but the bathroom has been moved upstairs, providing a spacious bathroom. This is a property you must come and see for yourselves to fully appreciate!